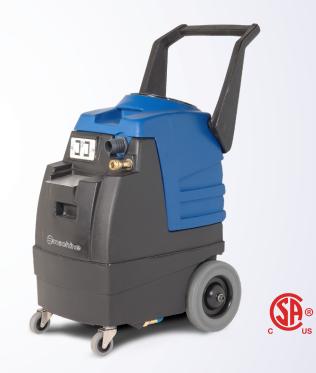

## Professional strength hot water extractor.

The E600 is a compact high performance extractor featuring 6 gallon solution and recovery tanks, a high output 3 stage vacuum motor and 150 PSI demand solution pump. Complete with fold down handle making it easy for transportation in almost any vehicle. Available with or without internal inline heater.

The E600 is backed by a limited lifetime warranty on the rotomolded polyethlyene body housing, and one year on the vacuum motors and solution pump from any defects in material or workmanship.